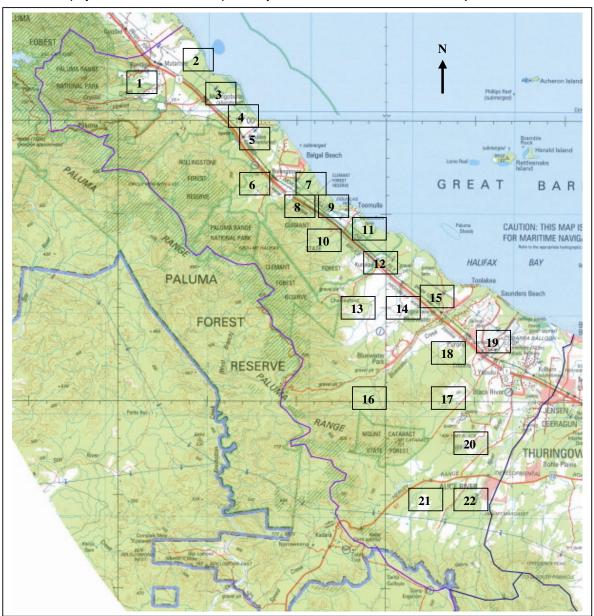

Other comments:

Rural Areas (Crystal Creek to Black River) and Adjacent Coastal and Marine Waters Map

| Waterway        | Code | Waterway          | Code |
|-----------------|------|-------------------|------|
| Crystal Creek   | 1    | Leichhardt Creek  | 12   |
| Lorna Creek     | 2    | Christmas Creek   | 13   |
| Ollera Ck       | 3    | Sleeper Log Creek | 14   |
| Scrubby Creek   | 4    | Two Mile Creek    | 15   |
| Hencamp Ck      | 5    | Bluewater Creek   | 16   |
| Rollingstone Ck | 6    | Althaus Creek     | 17   |
| Surveyors Creek | 7    | Deep Creek        | 18   |
| Wild Boar Creek | 8    | Healy Creek       | 19   |
| Station Creek   | 9    | Black River       | 20   |
| Saltwater Creek | 10   | Scrubby Creek     | 21   |
| Cassowary Creek | 11   | Alice River       | 22   |