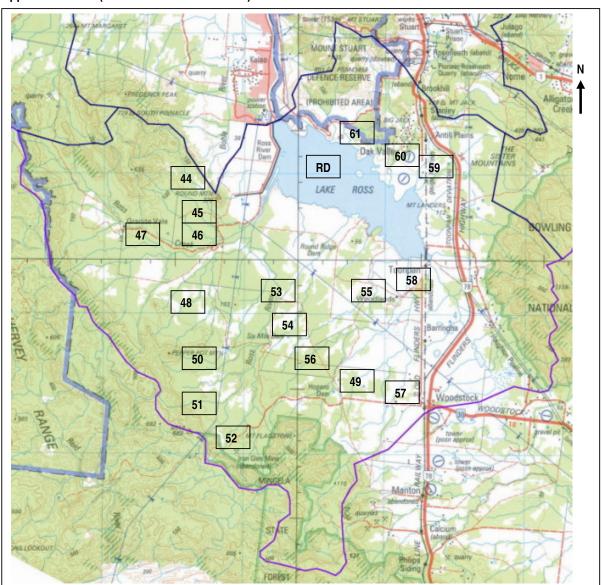

**Upper Ross River (Ross River Dam and above)** 

| Waterway                   | Code | Waterway             | Code |
|----------------------------|------|----------------------|------|
| Round Mountain Ck          | 44   | Six Mile Creek       | 54   |
| Lagoon Creek               | 45   | Jimmys Lagoon        | 55   |
| Plum Tee Creek             | 46   | Flagstone Creek      | 56   |
| Central Creek (Ross Creek) | 47   | Lansdowne Creek      | 57   |
| Sandy Creek                | 48   | Toonpan Lagoon       | 58   |
| Spring Creek               | 49   | Antill Plains Creek  | 59   |
| Deep Creek                 | 50   | Sachs Creek          | 60   |
| Leichhardt Creek           | 51   | Blacksoil Gully      | 61   |
| Cattle Creek               | 52   | Lake Ross (Ross Dam) | RD   |
| Ross River                 | 53   |                      |      |